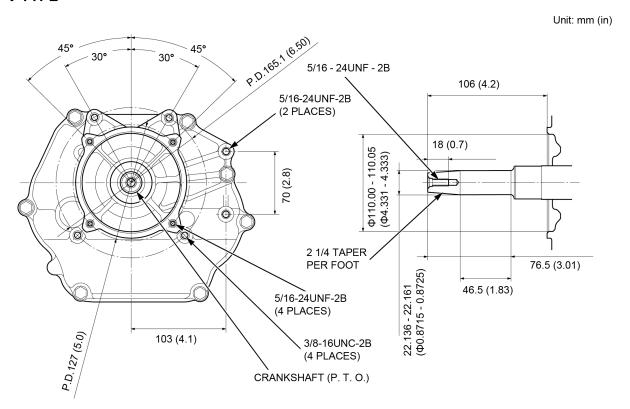

### P TYPE\*

Unit: mm (in)

Unit: mm (in)

P.D.165.1(6.50) 45° 45° 30° 30° 88.5 (3.48) 7/16 - 20UNF - 2B 5/16-24UNF-2B 56 (2.2) (2 PLACES) 6.30 - 6.35 0 (0.248 - 0.250) Ф110.00 - 110.05 (Ф4.331 - 4.333) 70 (2.8) (**b**) 28 (1.1) 21.69 - 21.82 (0.854 - 0.859) 5/16-24UNF-2B Ф25.375 - 25.400 (Ф0.9990 - 1.0000) 72.2 (2.84) (4 PLACES) 3/8-16UNC-2B (4 PLACES)

CRANKSHAFT (P. T. O.)

103 (4.1)