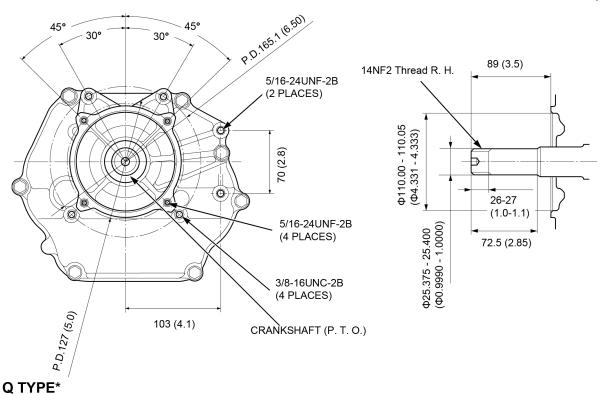

## PTO dimensional drawings

### P TYPE\*

Unit: mm (in)

Unit: mm (in)

P.D.165.1(6.50) 45° 45° 30° 30° 88.5 (3.48) 7/16 - 20UNF - 2B 5/16-24UNF-2B 56 (2.2) (2 PLACES) 6.30 - 6.35 0 (0.248 - 0.250) Ф110.00 - 110.05 (Ф4.331 - 4.333) 70 (2.8) (**b**) 28 (1.1) 21.69 - 21.82 (0.854 - 0.859) 5/16-24UNF-2B Ф25.375 - 25.400 (Ф0.9990 - 1.0000) 72.2 (2.84) (4 PLACES) 3/8-16UNC-2B (4 PLACES)

CRANKSHAFT (P. T. O.)

103 (4.1)