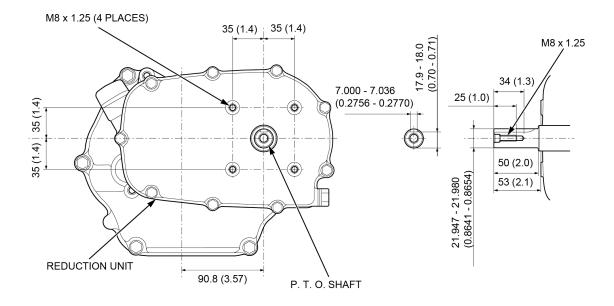

Dimensional drawings (without reduction)

Unit: mm (in)





Dimensional drawings (with reduction)





## PTO dimensional drawings

### P TYPE\*

Unit: mm (in)

Unit: mm (in)



P.D.165.1(6.50) 45° 45° 30° 30° 88.5 (3.48) 7/16 - 20UNF - 2B 5/16-24UNF-2B 56 (2.2) (2 PLACES) 6.30 - 6.35 0 (0.248 - 0.250) Ф110.00 - 110.05 (Ф4.331 - 4.333) 70 (2.8) (**b**) 28 (1.1) 21.69 - 21.82 (0.854 - 0.859) 5/16-24UNF-2B Ф25.375 - 25.400 (Ф0.9990 - 1.0000) 72.2 (2.84) (4 PLACES) 3/8-16UNC-2B (4 PLACES)

CRANKSHAFT (P. T. O.)

103 (4.1)



# PTO dimensional drawings

### S TYPE\*



**V TYPE\*** 





PTO dimensional drawings

### R TYPE\* (WITH 1/2 REDUCTION UNIT)

Unit: mm (in)