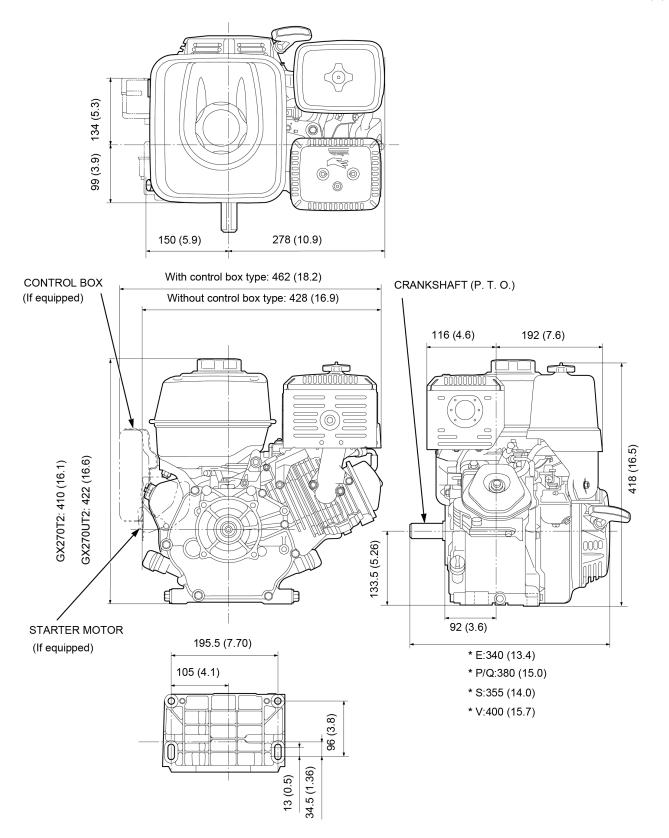

Dimensional drawings (without reduction)

Unit: mm (in)

Dimensional drawings (with reduction)