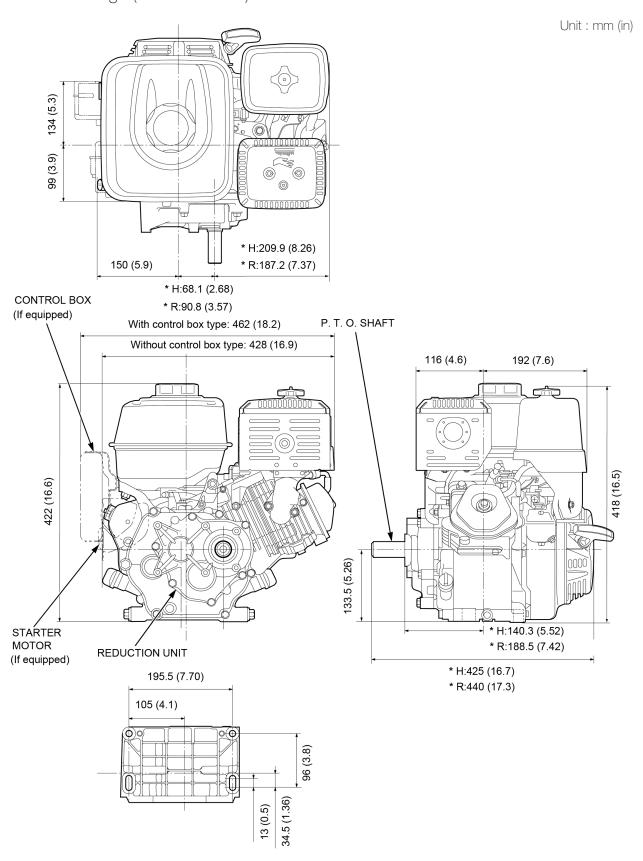

Dimensional drawings (without reduction)

Unit: mm (in)

Dimensional drawings (with reduction)